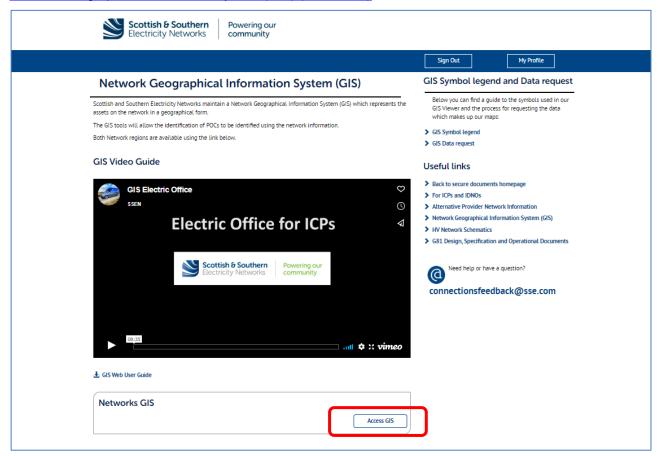

### Design and specification documents (ssen.co.uk)

9. Screenshot No. 9: 'Secure Documents' - 'Network Geographical Information System (GIS)'

Network Geographical Information System (GIS) (ssen.co.uk)

10. Screenshot No. 10: 'Secure Documents' - 'Electric Office Web Login'