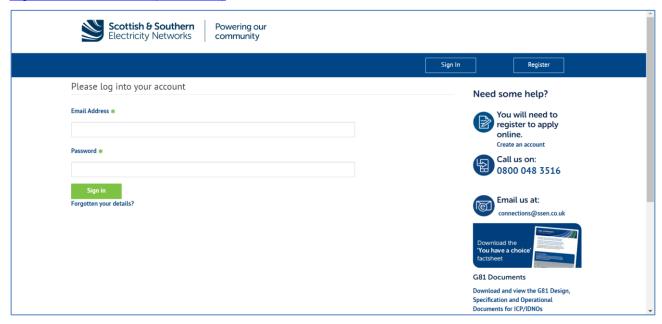

### Sign In to Your Account (ssen.co.uk)

#### 5. Screenshot No. 5: 'Secure Documents' - 'Terms and Conditions'

#### Competition In Connections Secure Documents (ssen.co.uk)

'Terms and Conditions' box must be ticked off, then 'Accept and Continue' button must be clicked on, to access our secure online documentation.