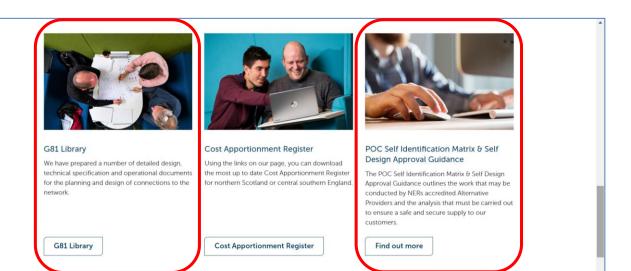

### 3. Screenshot No. 3: 'G81 Library'

### **G81 Library**

. . .

. . .

4. Screenshot No. 4: 'Sign In to Your Account'