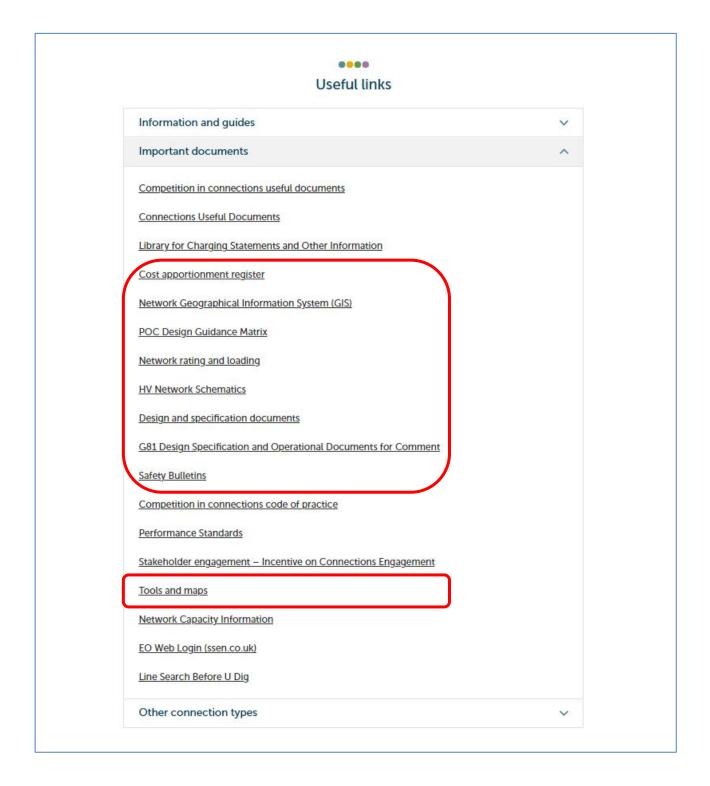

Register as an alternative provider in our area

Alternative Provider Register List

Useful links

Information and guides

Important documents

Other connection types