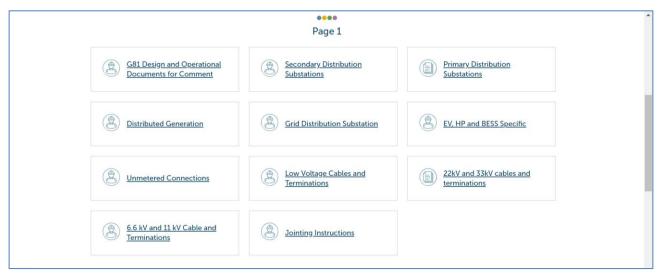

### 3. Screenshot No. 3: 'G81 Library'

### **G81 Library**

. . .

. . .

4. Screenshot No. 4: 'Sign In to Your Account'