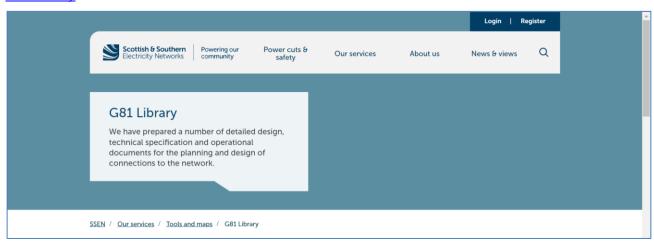

### 3. Screenshot No. 3: 'G81 Library'

### **G81 Library**

. . .

. . .

4. Screenshot No. 4: 'Sign In to Your Account'