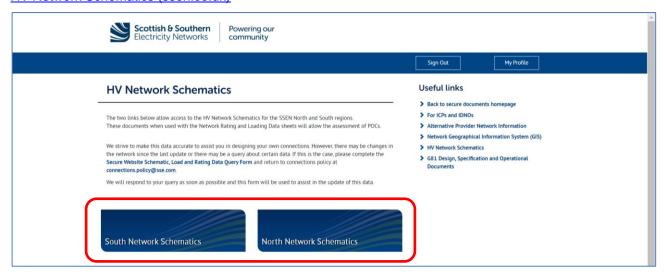

# 12. Screenshot No. 12: 'Secure Documents' - 'HV Network Schematics'

## HV Network Schematics (ssen.co.uk)