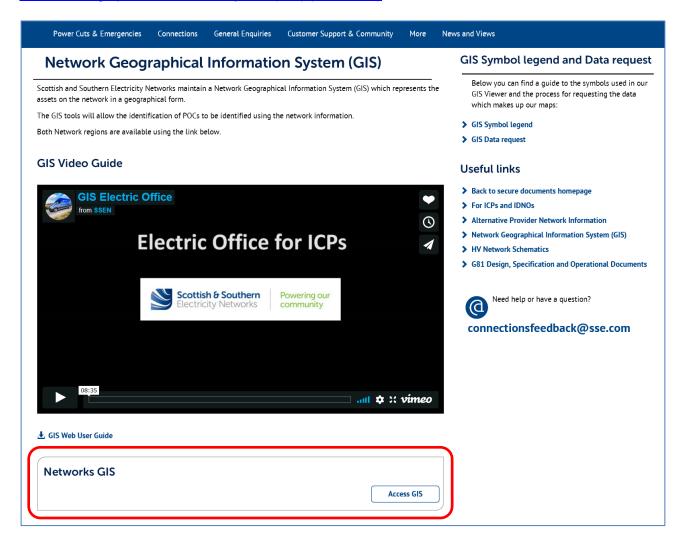

## Operational Documents (ssen.co.uk)

9. Screenshot No. 9: 'Secure Documents' - 'Network Geographical Information System (GIS)'

Network Geographical Information System (GIS) (ssen.co.uk)

10. Screenshot No. 10: 'Secure Documents' - 'Electric Office Web Login'

#### EO Web Login (ssen.co.uk)