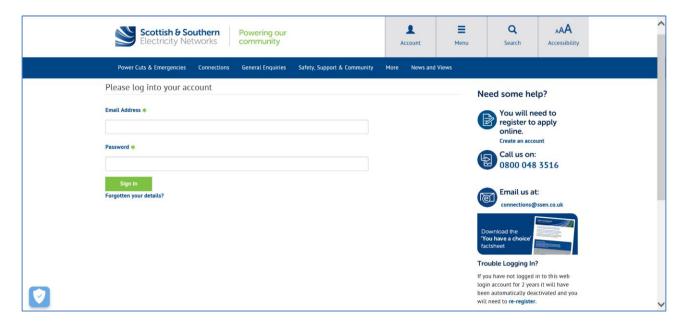

1. Screenshot No. 1: 'Competition in Connections' webpage to access 'Network Information'

2. Screenshot No. 2: 'Network Information' webpage to access 'G81 Library' in secure Web-Portal

3. Screenshot No. 3: 'G81 Library' - 'Sign In to Your Account'

Sign In to Your Account (ssen.co.uk)