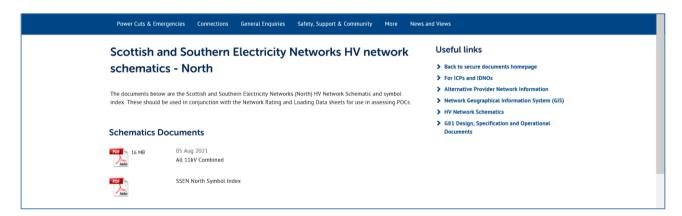

#### 13. Screenshot No. 13: 'Secure Documents' - 'North Network Schematics'

## Scottish Hydro Electric Power Distribution Network Schematics (ssen.co.uk)