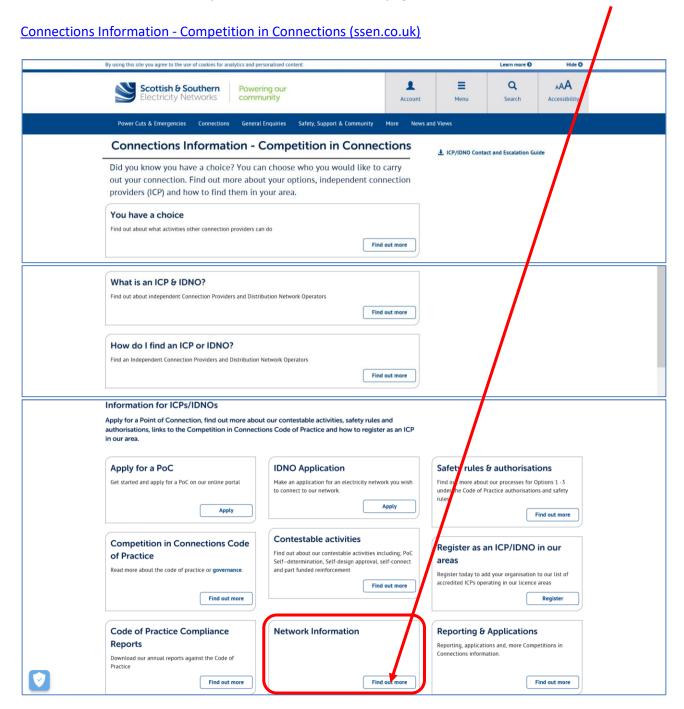

#### **Contents**

| 1.  | Screenshot No. 1: 'Competition in Connections' webpage to access 'Network Information'       | 2  |
|-----|----------------------------------------------------------------------------------------------|----|
| 2.  | Screenshot No. 2: 'Network Information' webpage to access 'G81 Library' in secure Web-Portal |    |
| 3.  | Screenshot No. 3: 'G81 Library' - 'Sign In to Your Account'                                  | 3  |
| 4.  | Screenshot No. 4: 'Secure Documents' – 'Terms and Conditions'                                | 4  |
| 5.  | Screenshot No. 5: 'Secure Documents' – 'Alternative Provider Network Information'            | 5  |
| 6.  | Screenshot No. 6: 'Secure Documents' – 'POC Guidance Matrix'                                 | 5  |
| 7.  | Screenshot No. 7: 'Secure Documents' – 'Design and Specification Documents'                  | 6  |
| 8.  | Screenshot No. 8: 'Secure Documents' – 'Operational Documents'                               | 6  |
| 9.  | Screenshot No. 9: 'Secure Documents' - 'Network Geographical Information System (GIS)'       | 7  |
| 10. | Screenshot No. 10: 'Secure Documents' – 'Electric Office Web Login'                          | 7  |
| 11. | Screenshot No. 11: 'Secure Documents' - 'HV Network Schematics'                              | 8  |
| 12. | Screenshot No. 12: 'Secure Documents' - 'South Network Schematics'                           | 8  |
| 13. | Screenshot No. 13: 'Secure Documents' - 'North Network Schematics'                           | 8  |
| 14. | Screenshot No. 14: 'Secure Documents' - 'Network Rating and Loading Information'             | 9  |
| 15. | Screenshot No. 15: 'Secure Documents' - 'Network Rating and Loading Information - South'     | 10 |
| 16  | Screenshot No. 16: 'Secure Documents' – 'Network Rating and Loading Information – North'     | 10 |

1. Screenshot No. 1: 'Competition in Connections' webpage to access 'Network Information'

2. Screenshot No. 2: 'Network Information' webpage to access 'G81 Library' in secure Web-Portal

3. Screenshot No. 3: 'G81 Library' - 'Sign In to Your Account'