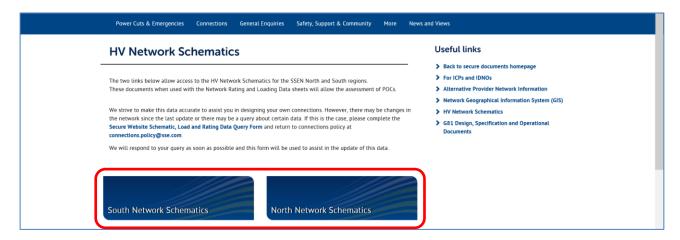

#### 11. Screenshot No. 11: 'Secure Documents' - 'HV Network Schematics'

## HV Network Schematics (ssen.co.uk)