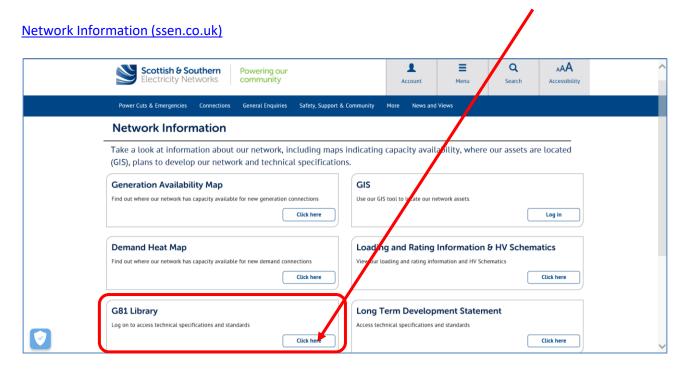

#### **Contents**

| 1.  | Screenshot No. 1: 'Competition in Connections' webpage to access 'Network Information'       | 2  |
|-----|----------------------------------------------------------------------------------------------|----|
| 2.  | Screenshot No. 2: 'Network Information' webpage to access 'G81 Library' in secure Web-Portal |    |
| 3.  | Screenshot No. 3: 'G81 Library' - 'Sign In to Your Account'                                  | 3  |
| 4.  | Screenshot No. 4: 'Secure Documents' – 'Terms and Conditions'                                | 4  |
| 5.  | Screenshot No. 5: 'Secure Documents' – 'Alternative Provider Network Information'            | 5  |
| 6.  | Screenshot No. 6: 'Secure Documents' – 'POC Guidance Matrix'                                 | 5  |
| 7.  | Screenshot No. 7: 'Secure Documents' – 'Design and Specification Documents'                  | 6  |
| 8.  | Screenshot No. 8: 'Secure Documents' – 'Operational Documents'                               | 6  |
| 9.  | Screenshot No. 9: 'Secure Documents' - 'Network Geographical Information System (GIS)'       | 7  |
| 10. | Screenshot No. 10: 'Secure Documents' – 'Electric Office Web Login'                          | 7  |
| 11. | Screenshot No. 11: 'Secure Documents' - 'HV Network Schematics'                              | 8  |
| 12. | Screenshot No. 12: 'Secure Documents' - 'South Network Schematics'                           | 8  |
| 13. | Screenshot No. 13: 'Secure Documents' - 'North Network Schematics'                           | 8  |
| 14. | Screenshot No. 14: 'Secure Documents' - 'Network Rating and Loading Information'             | 9  |
| 15. | Screenshot No. 15: 'Secure Documents' - 'Network Rating and Loading Information - South'     | 10 |
| 16  | Screenshot No. 16: 'Secure Documents' – 'Network Rating and Loading Information – North'     | 10 |

1. Screenshot No. 1: 'Competition in Connections' webpage to access 'Network Information'

2. Screenshot No. 2: 'Network Information' webpage to access 'G81 Library' in secure Web-Portal

3. Screenshot No. 3: 'G81 Library' - 'Sign In to Your Account'