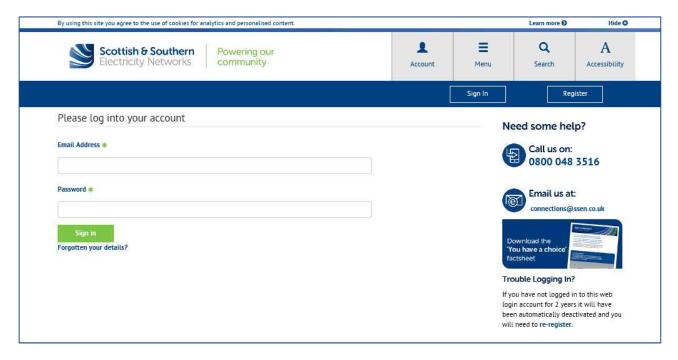

#### 13. Screenshot No.13: SSEN website - 'Secure Documents' - 'Sign In' page

www.ssen.co.uk/Forms/SignIn/?ReturnUrl=CompetitionInConnectionsSecureDocuments

#### 14. Screenshot No.14: SSEN website - 'Secure Documents' - 'Terms and Conditions' page