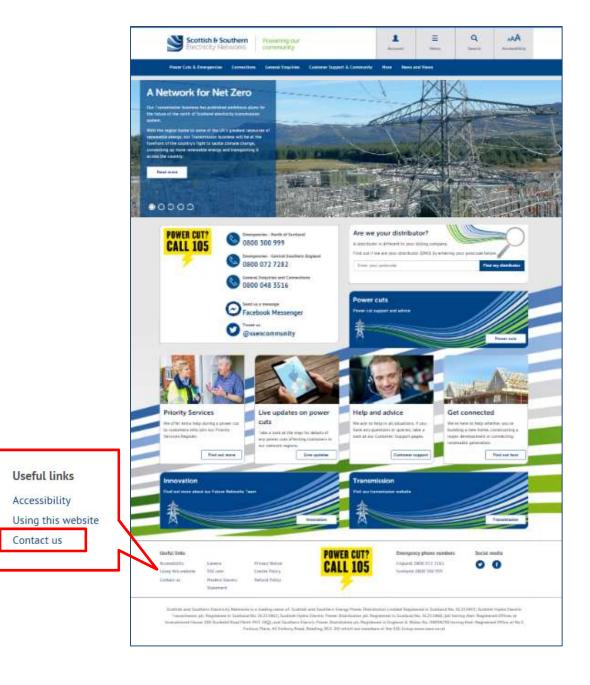

#### 43. Screenshot No.43: SSEN website - 'Home' page to access 'Contact us'

#### 44. Screenshot No.44: SSEN website – 'Contact us' page