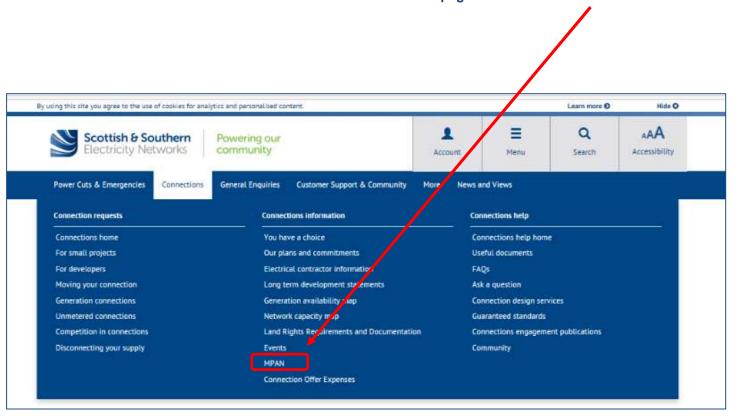

1. Screenshot No.1: SSEN website - 'Connections home' page to access 'MPAN'

#### 2. Screenshot No.2: SSEN website - 'MPAN' page