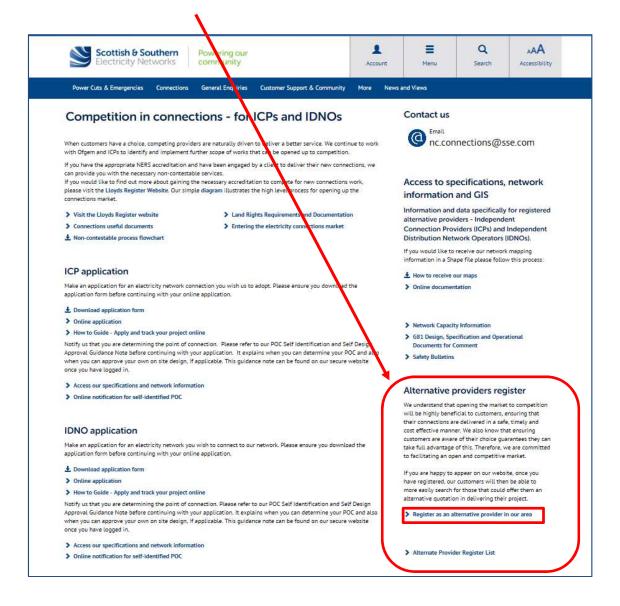

## 12. Screenshot No.12: SSEN website – 'Competition in Connections' page to access 'Secure Documents'

#### 13. Screenshot No.13: SSEN website - 'Secure Documents' - 'Sign In' page

www.ssen.co.uk/Forms/SignIn/?ReturnUrl=CompetitionInConnectionsSecureDocuments