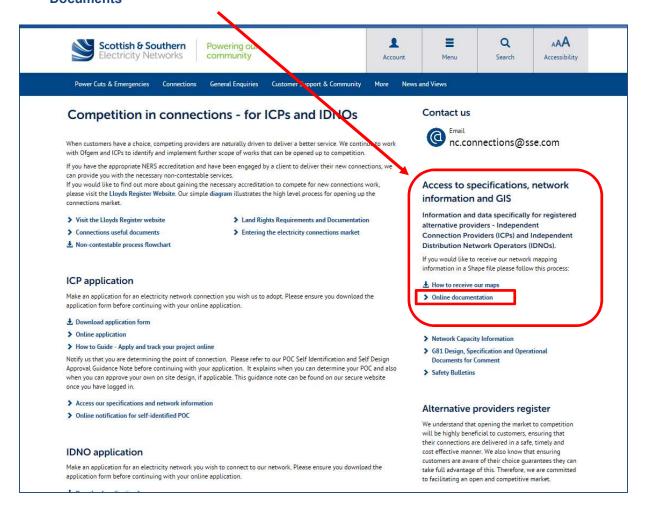

## 12. Screenshot No.12: SSEN website – 'Competition in Connections' page to access 'Secure Documents'

#### 13. Screenshot No.13: SSEN website - 'Secure Documents' - 'Sign In' page

www.ssen.co.uk/Forms/SignIn/?ReturnUrl=CompetitionInConnectionsSecureDocuments