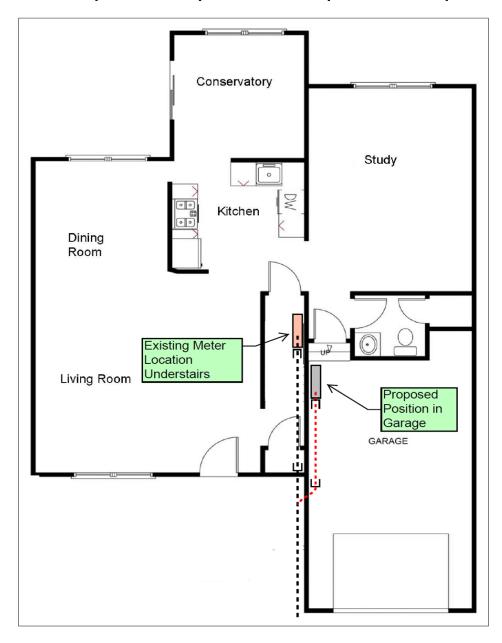

Appendix - example sketches

### Example Sketch 3 (internal meter position move):