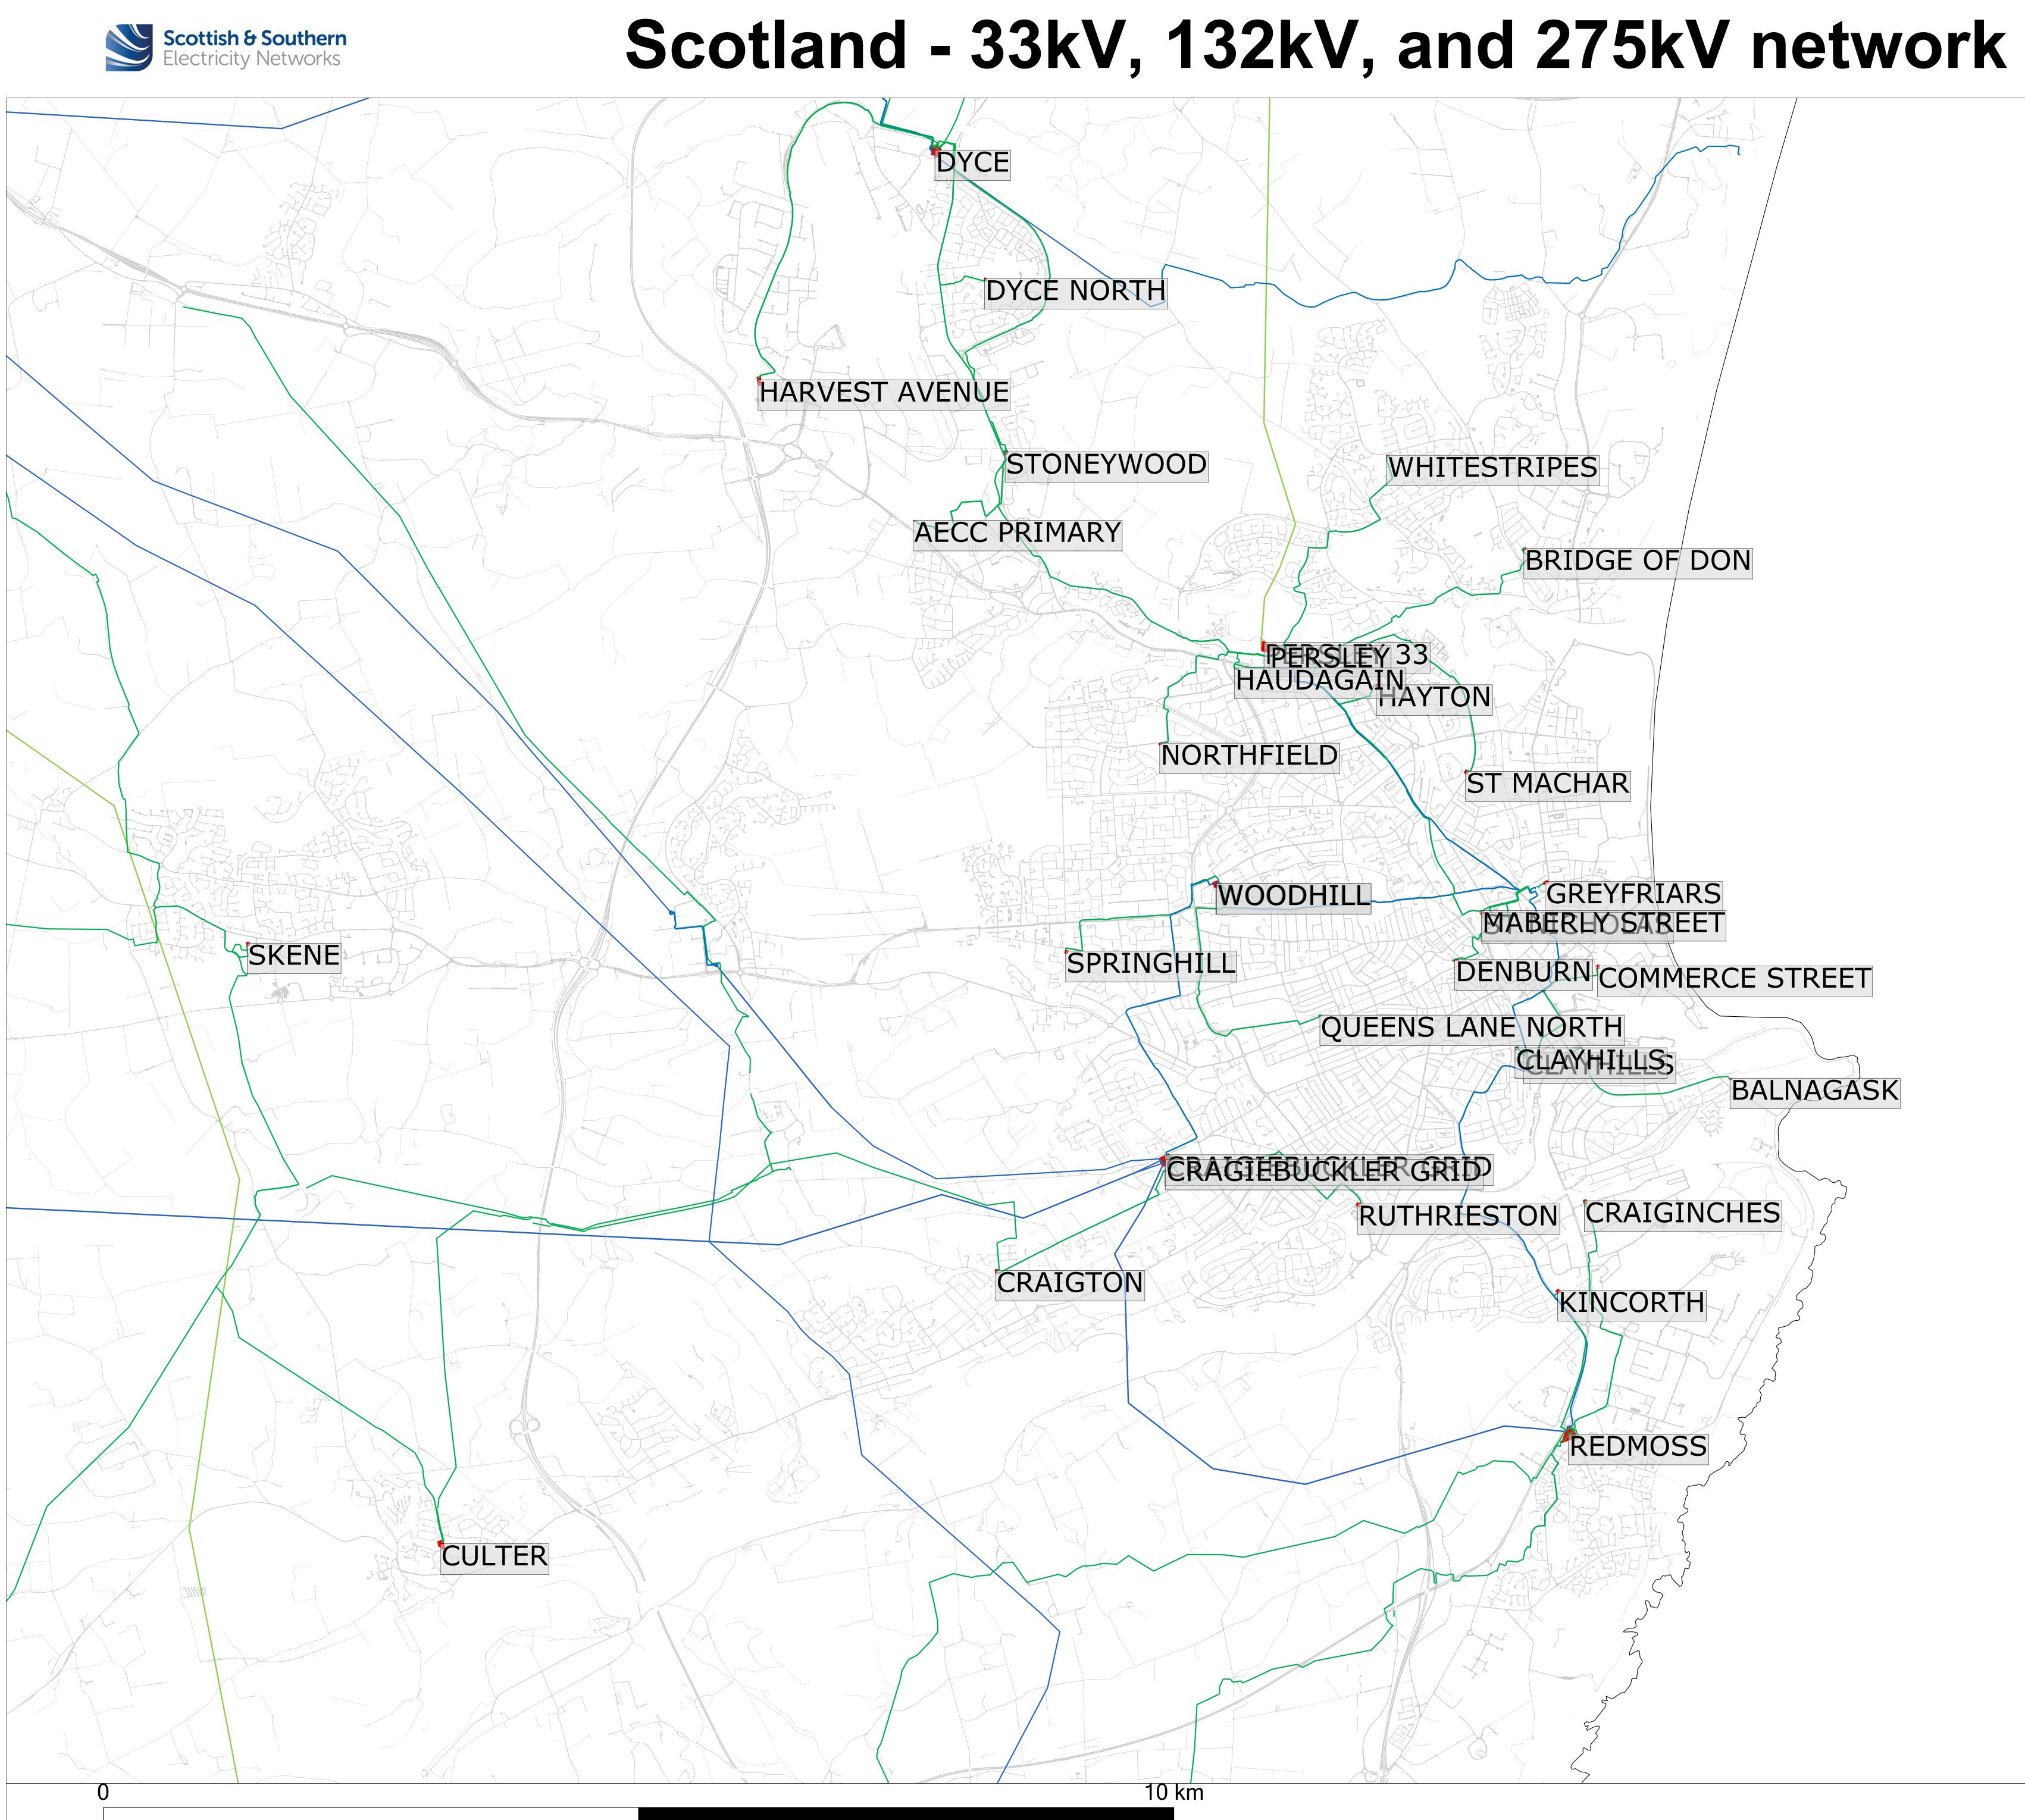

## Scottish & Southern Electricity Networks

| Scale: 21009.0999040241                                                                                                                                                                                                                                                                                                                                             |                       |                       |              |          |         |
|---------------------------------------------------------------------------------------------------------------------------------------------------------------------------------------------------------------------------------------------------------------------------------------------------------------------------------------------------------------------|-----------------------|-----------------------|--------------|----------|---------|
|                                                                                                                                                                                                                                                                                                                                                                     | PLAN/202              | 20/2 SSEN             |              |          |         |
| Plot Date 12/11/2020 10:11:59                                                                                                                                                                                                                                                                                                                                       |                       |                       |              |          |         |
| UNCONTROLLED COPY<br>Subject to revision                                                                                                                                                                                                                                                                                                                            |                       |                       |              |          |         |
| Master held by SSE                                                                                                                                                                                                                                                                                                                                                  | -                     |                       | Asset.Data@s | se.com   |         |
| Cable Segment EHV Route                                                                                                                                                                                                                                                                                                                                             |                       |                       |              |          |         |
| 33 KV<br>Line Segment EHV Route                                                                                                                                                                                                                                                                                                                                     |                       |                       |              |          |         |
| 132 KV<br>275 KV                                                                                                                                                                                                                                                                                                                                                    |                       |                       |              |          |         |
| 33 KV Substation Existing Extent                                                                                                                                                                                                                                                                                                                                    |                       |                       |              |          |         |
|                                                                                                                                                                                                                                                                                                                                                                     |                       |                       |              |          |         |
|                                                                                                                                                                                                                                                                                                                                                                     |                       |                       |              |          |         |
|                                                                                                                                                                                                                                                                                                                                                                     |                       |                       |              |          |         |
|                                                                                                                                                                                                                                                                                                                                                                     |                       |                       |              |          |         |
| VOLTAGES (V)                                                                                                                                                                                                                                                                                                                                                        |                       |                       |              |          |         |
| LV (Low Voltage) and Services up to 1,000V                                                                                                                                                                                                                                                                                                                          |                       |                       |              |          |         |
| HV (High Voltage)                                                                                                                                                                                                                                                                                                                                                   | over 1,000 to 11,000V |                       |              |          |         |
| EHV (Extra High Voltage)                                                                                                                                                                                                                                                                                                                                            | 22,000V to 132,000V   |                       |              |          |         |
| Transmission                                                                                                                                                                                                                                                                                                                                                        |                       | 275,000V and 400,000V |              |          |         |
| NORMAL DEPTH TO THE TOP OF CABLE WHEN LAID                                                                                                                                                                                                                                                                                                                          |                       |                       |              |          |         |
| Servic                                                                                                                                                                                                                                                                                                                                                              |                       |                       | LV           | HV       | EHV     |
| FOOTPATH/ UNMADE                                                                                                                                                                                                                                                                                                                                                    | 0.45m                 |                       | 0.45m        | 0.60m    | 0.80m   |
| ROAD CROSSING                                                                                                                                                                                                                                                                                                                                                       | 0.60m                 |                       | 0.60m        | 0.75m    | 0.90m   |
| AGRICULTURAL                                                                                                                                                                                                                                                                                                                                                        | 1m                    |                       | 1m           | 1m       | 1m      |
| WARNING                                                                                                                                                                                                                                                                                                                                                             |                       |                       |              |          |         |
| There may have been subsequent alterations to the surface levels. Trial<br>holes must be taken to determine positions and depths of cables. HS (G)<br>47 Booklet from Health and Safety Executive - Avoiding DAnger from<br>Buried Cables - should be consulted before commencing excavation work.<br>WHEN WORKING ON THE VICINITY OF OVERHEAD LINES THE HEALTH AND |                       |                       |              |          |         |
| SAFETY GUIDANCE NOTE GS®<br>THE HSE WEBSITE)                                                                                                                                                                                                                                                                                                                        | 5 SHOUL               | D BE CC               | DNSULTED     | (AVAILAB | LE FROM |
| If you are unsure & need to seek advise before commencing excavations please contact;                                                                                                                                                                                                                                                                               |                       |                       |              |          |         |
| General Enquiries                                                                                                                                                                                                                                                                                                                                                   |                       | 0800 048 3516         |              |          |         |
| BASED UPON THE ORDNANCE SURVEY MAP WITH THE SANCTION OF THE<br>CONTROLLER OF H.M. STATIONERY OFFICE.<br>CROWN COPYRIGHT RESERVED.                                                                                                                                                                                                                                   |                       |                       |              |          |         |
| This copy has been made by or with the authority of Scottish and Southern Energy Power Distribution Ltd. pursuant to section 47                                                                                                                                                                                                                                     |                       |                       |              |          |         |
| Southern Energy Power Distribution Ltd. pursuant to section 47<br>of the Copyright, Designs and Patents Act 1988 ('The Act'). Unless the Act<br>provides a relevant exception to copyright,                                                                                                                                                                         |                       |                       |              |          |         |
| the copy must not be copied without the prior permission of the copyright<br>owner.                                                                                                                                                                                                                                                                                 |                       |                       |              |          |         |
| Scottish and Southern Energy Power Distribution Ltd.                                                                                                                                                                                                                                                                                                                |                       |                       |              |          |         |
| Registered in Scotland No. SC213459                                                                                                                                                                                                                                                                                                                                 |                       |                       |              |          |         |
| Registered Office: Inveralmond House, 200 Dunkeld Road, Perth, PH1 3AQ                                                                                                                                                                                                                                                                                              |                       |                       |              |          |         |
|                                                                                                                                                                                                                                                                                                                                                                     |                       |                       |              |          |         |
|                                                                                                                                                                                                                                                                                                                                                                     |                       |                       |              |          |         |
| See LONGTERM:                                                                                                                                                                                                                                                                                                                                                       |                       |                       |              |          |         |
| PLAN/2020/1 For                                                                                                                                                                                                                                                                                                                                                     |                       |                       |              |          |         |
|                                                                                                                                                                                                                                                                                                                                                                     |                       |                       |              |          |         |
| Scotland diagram                                                                                                                                                                                                                                                                                                                                                    |                       |                       |              |          |         |
| PLAN/2020/3 For Dundee                                                                                                                                                                                                                                                                                                                                              |                       |                       |              |          |         |
| diagram                                                                                                                                                                                                                                                                                                                                                             |                       |                       |              |          |         |
| PLAN/2020/4 For                                                                                                                                                                                                                                                                                                                                                     |                       |                       |              |          |         |
| Shetland I                                                                                                                                                                                                                                                                                                                                                          | sla                   | nd                    | s di         | agra     | am      |
|                                                                                                                                                                                                                                                                                                                                                                     |                       |                       |              |          |         |